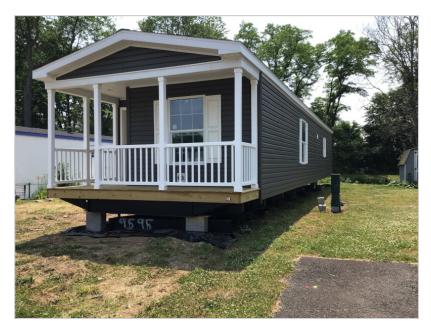

### Featured Benefits:

Ranch home Gable entry home Shutters Shingle roof Vinyl siding Vinyl foundation enclosure Full covered porch

#### Overview:

This is a beautiful single new home located along the canal in one of the smaller sections of the community. It has a nice breakfast bar in the kitchen that is open into the living room. The two bedrooms are on opposites sides of the home for privacy. Heating and cooking are natural gas. The front porch is a very nice added bonus to this affordable new home.